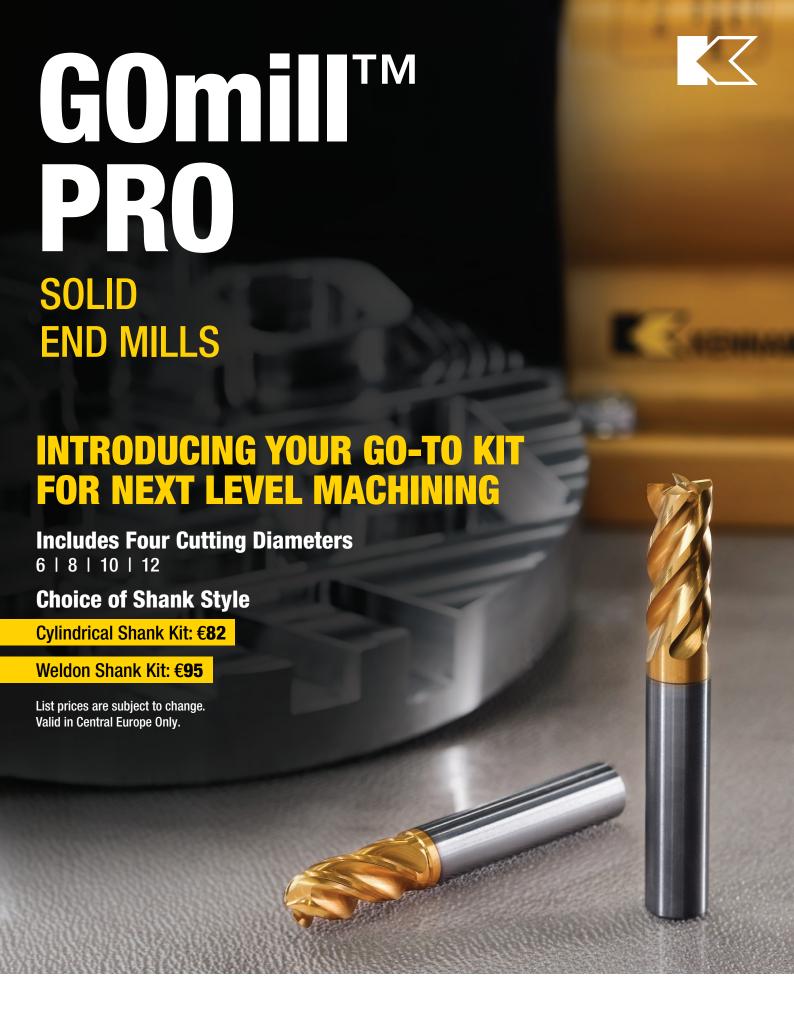

LET'S TAKE YOUR **MANUFACTURING**TO THE **NEXT LEVEL** 

kennametal.com/G0millPR0

# YOUR GO-TO END MILL FOR PRICE, PERFORMANCE & VEDCATILITY

## & VFRSATII ITY

Kennametal's 4-flute GOmill PRO Solid Carbide End Mills are suited to become a go-to solution for small and medium sized shops. Designed for side and shoulder milling, helical milling, pocketing, slotting and shallow ramping, GOmill PRO delivers affordability, versatility and high performance for next level machining. Designed for cutting steels, stainless steels and cast iron, the new solid carbide end mills feature:

- . An asymmetric divided flute for better vibration control and tool life and smoother cutting
- A variable helix angle for better vibration control and tool life
- · A tapered core for better chip evacuation and tool strength
- Multilayer TiN/TiAIN coating for high performance at medium-high cutting on steels, stainless steels and cast iron
- Special relief design for higher edge strength, better vibration control and workpiece material flexibility

#### **Product**

**Cutting Diameter** 

Portfolio

Grade

2 - 25mm

1xD - 4xD

KCU20

**End Face Styles** 

Square End, Chamfer, Radius, Ball Nose

**Shank Styles** 

Weldon & **Cylindrical Shanks**  **Product & Application Data** 